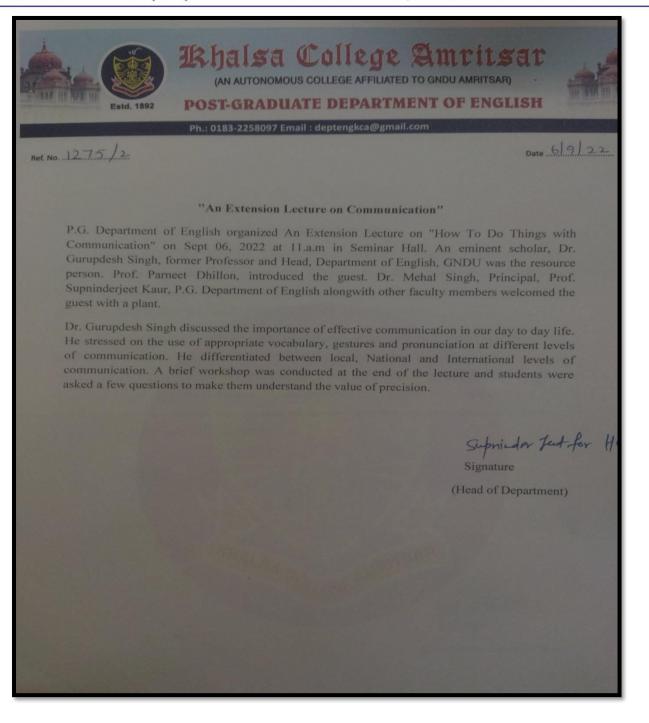

#### **REPORT OF ACTIVITIES HELD IN 2022-2023**

"An Extension Lecture on Communication"

On September 6

An Autonomous College affiliated to G.N.D.U., Amritsar UGC Letter No. F.22-1/2013 (AC) Dt. 22-05-2013

"An Extension Lecture on Communication"(06-09-2022)

An Autonomous College affiliated to G.N.D.U., Amritsar UGC Letter No. F.22-1/2013 (AC) Dt. 22-05-2013