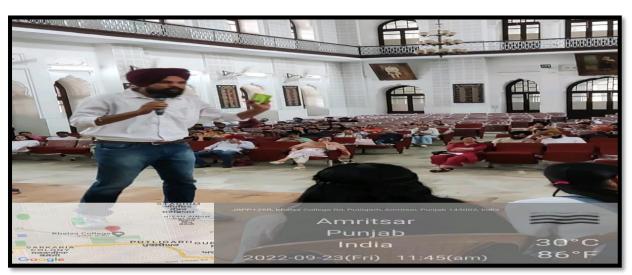

#### **REPORT OF ACTIVITIES HELD IN 2022-2023**

"An Extension Lecture on Communication"

On September 6

An Autonomous College affiliated to G.N.D.U., Amritsar UGC Letter No. F.22-1/2013 (AC) Dt. 22-05-2013

"An Extension Lecture on Communication"(06-09-2022)

An Autonomous College affiliated to G.N.D.U., Amritsar UGC Letter No. F.22-1/2013 (AC) Dt. 22-05-2013