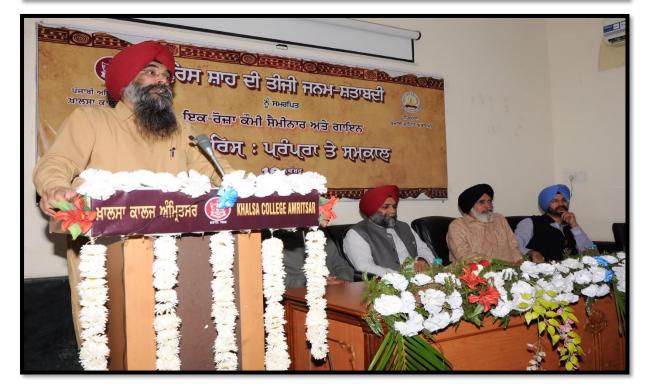

### List of Language & Communication Skills Activities

| Sr. No. | Name of Activity                                                                                         | Date of Activity | No. of<br>students<br>enrolled | Resource<br>Person/Department/<br>agencies involved                                                                                                | Page No. |
|---------|----------------------------------------------------------------------------------------------------------|------------------|--------------------------------|----------------------------------------------------------------------------------------------------------------------------------------------------|----------|
| 1.      | An Extension Lecture on<br>Communication                                                                 | 06-09-2022       | 72                             | Post Graduate<br>Department of<br>English                                                                                                          | 5-11     |
| 2.      | Literary Quiz                                                                                            | 23-09-2022       | 87                             | Post Graduate<br>Department of<br>English                                                                                                          | 12-20    |
| 3.      | An Extension lecture on'<br>Historical Perspective of Criticism<br>& the Contemporary Literary<br>Trends | 14-02-2023       | 44                             | Prof. Gk Bagga (<br>Former Head) Post<br>Graduate Department<br>of English                                                                         | 21-25    |
| 4.      | Lit-Fiesta, an inter-college<br>literary festival                                                        | 16-02-2023       | 13                             | Post Graduate<br>Department of<br>English                                                                                                          | 26-34    |
| 5.      | An Extension Lecture on<br>Creative Writing And Publishing                                               | 29-03-2023       | 44                             | Post Graduate<br>Department of<br>English                                                                                                          | 35-39    |
| 6.      | Declamation Contest                                                                                      | 12-04-2023       | 47                             | Political science<br>society, Department<br>of Political Science                                                                                   | 40-45    |
| 7.      | Declamation Contest                                                                                      | 11-11-2022       | 43                             | PG Department of<br>History                                                                                                                        | 46-52    |
| 8.      | Samwadi Baithak - Jaswant Singh<br>Kawal Di Sahitik Zindagi                                              | 04-08-2022       | 37                             | PG Department of<br>Punjabi                                                                                                                        | 53-62    |
| 9.      | Parvasi Punjabi Lekhika Amarjeet<br>Kaur Punnu Naal Rubaru atte<br>pustak vichar charcha                 | 06-08-2022       | 106                            | Amarjeet Kaur<br>Punnu, Dr.<br>SurinderBir Singh (<br>Former Professor<br>GNDU) andPG<br>Department of<br>Punjabi                                  | 63-77    |
| 10.     | Pustak Release Samaroh                                                                                   | 01-11-2022       | 101                            | PG Department of<br>Punjabi                                                                                                                        | 78-90    |
| 11.     | National Seminar on Heer Waris :<br>Parampara te Samkal                                                  | 12-11-2022       | 137                            | Dr. Gurmukh Singh (<br>Professor and Head<br>Department Punjabi<br>University Patiala),<br>Harbhajan Singh<br>Bhatia (Former<br>professor and Head | 91-111   |