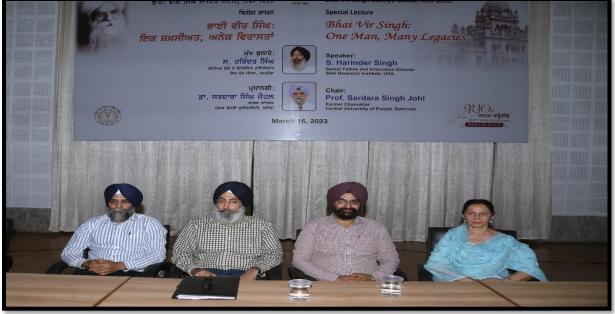

#### e-mail : khalsacollegeamritsar@yahoo.com

Web : www.khalsacollege.edu.in

| Sr. No. | Name of Activity                                              | Date of Activity         | No. of<br>students<br>enrolled | Resource<br>Person/Department/<br>agencies involved                                                                                                                                                                                                                       | Page No. |
|---------|---------------------------------------------------------------|--------------------------|--------------------------------|---------------------------------------------------------------------------------------------------------------------------------------------------------------------------------------------------------------------------------------------------------------------------|----------|
|         |                                                               |                          |                                | Punjabi Department<br>GNDU) Dr. Paramijt<br>kaur Sidhu (<br>Kurukshetra<br>University), Dr.<br>Raminder Kaur,<br>Professor Gndu<br>Amritsar. S. Jarnail<br>singh, Haryana. S.<br>Varinder Singh<br>Walia, (Editor<br>Punjabi Jagran<br>Jalandhar) and PG<br>Department Of |          |
| 12.     | Tin Roza Salana Sahitik Goshti                                | 26-11-2022 to 28-11-2022 | 21                             | Punjabi.<br>Dr. Rupinder Singh (<br>Asst. Professor<br>Punjabi Department<br>Modi college<br>Patiala), PG<br>Department of<br>Punjabi)                                                                                                                                    | 112-119  |
| 13.     | Special Lecture on Bhai Veer<br>Singh: One man, many Legacies | 16-03-2023               | 220                            | S. Harinder Singh (<br>Senior Fellow and<br>Innovation Director,<br>Sikh Research<br>Institute USA) Prof.<br>Sardara Singh Johal,<br>Former Chancellor,<br>Central University of<br>Punjab, Bathinda, PG<br>Deaprtment of<br>Punjabi                                      | 120-138  |
| 14.     | Kavita uchaaran Muqabla ate<br>Inaam Vand Samaroh             | 29-04-2023               | 71                             | PG Department Of<br>Punjabi                                                                                                                                                                                                                                               | 139-145  |
| 15.     | Value added course on Book and<br>Film Review                 | 2022-2023                | 20                             | PG Department of<br>English                                                                                                                                                                                                                                               | 146-153  |
| 16.     | Value added course on Creative<br>Writing                     | 2022-2023                | 16                             | PG Department of<br>English                                                                                                                                                                                                                                               | 154-161  |
| 17.     | Value added course on<br>Competitive Exam                     | 2022-2023                | 10                             | PG Department of<br>English                                                                                                                                                                                                                                               | 162-169  |