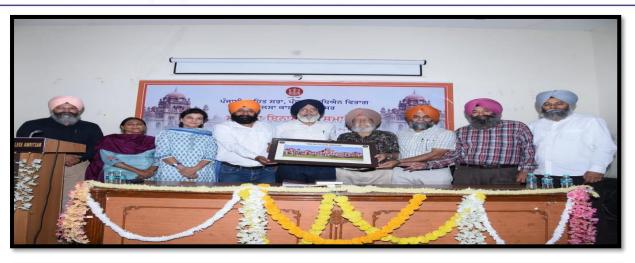

#### **REPORT OF ACTIVITIES HELD IN 2022-2023**

"An Extension Lecture on Communication"

On September 6

An Autonomous College affiliated to G.N.D.U., Amritsar UGC Letter No. F.22-1/2013 (AC) Dt. 22-05-2013

"An Extension Lecture on Communication"(06-09-2022)

An Autonomous College affiliated to G.N.D.U., Amritsar UGC Letter No. F.22-1/2013 (AC) Dt. 22-05-2013