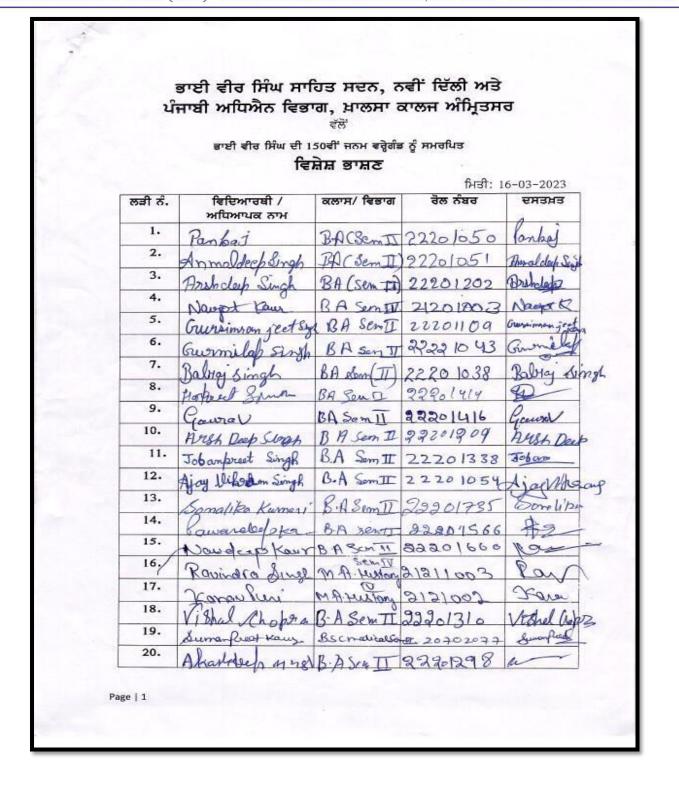

#### e-mail : khalsacollegeamritsar@yahoo.com

Web : www.khalsacollege.edu.in

| Sr. No. | Name of Activity                                              | Date of Activity         | No. of<br>students<br>enrolled | Resource<br>Person/Department/<br>agencies involved                                                                                                                                                                                                                       | Page No. |
|---------|---------------------------------------------------------------|--------------------------|--------------------------------|---------------------------------------------------------------------------------------------------------------------------------------------------------------------------------------------------------------------------------------------------------------------------|----------|
|         |                                                               |                          |                                | Punjabi Department<br>GNDU) Dr. Paramijt<br>kaur Sidhu (<br>Kurukshetra<br>University), Dr.<br>Raminder Kaur,<br>Professor Gndu<br>Amritsar. S. Jarnail<br>singh, Haryana. S.<br>Varinder Singh<br>Walia, (Editor<br>Punjabi Jagran<br>Jalandhar) and PG<br>Department Of |          |
| 12.     | Tin Roza Salana Sahitik Goshti                                | 26-11-2022 to 28-11-2022 | 21                             | Punjabi.<br>Dr. Rupinder Singh (<br>Asst. Professor<br>Punjabi Department<br>Modi college<br>Patiala), PG<br>Department of<br>Punjabi)                                                                                                                                    | 112-119  |
| 13.     | Special Lecture on Bhai Veer<br>Singh: One man, many Legacies | 16-03-2023               | 220                            | S. Harinder Singh (<br>Senior Fellow and<br>Innovation Director,<br>Sikh Research<br>Institute USA) Prof.<br>Sardara Singh Johal,<br>Former Chancellor,<br>Central University of<br>Punjab, Bathinda, PG<br>Deaprtment of<br>Punjabi                                      | 120-138  |
| 14.     | Kavita uchaaran Muqabla ate<br>Inaam Vand Samaroh             | 29-04-2023               | 71                             | PG Department Of<br>Punjabi                                                                                                                                                                                                                                               | 139-145  |
| 15.     | Value added course on Book and<br>Film Review                 | 2022-2023                | 20                             | PG Department of<br>English                                                                                                                                                                                                                                               | 146-153  |
| 16.     | Value added course on Creative<br>Writing                     | 2022-2023                | 16                             | PG Department of<br>English                                                                                                                                                                                                                                               | 154-161  |
| 17.     | Value added course on<br>Competitive Exam                     | 2022-2023                | 10                             | PG Department of<br>English                                                                                                                                                                                                                                               | 162-169  |