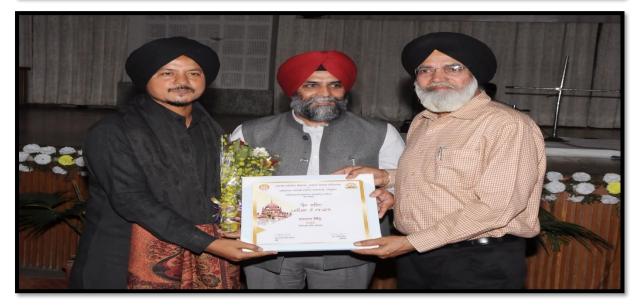

### List of Language & Communication Skills Activities

| Sr. No. | Name of Activity                                                                                         | Date of Activity | No. of<br>students<br>enrolled | Resource<br>Person/Department/<br>agencies involved                                                                                                | Page No. |
|---------|----------------------------------------------------------------------------------------------------------|------------------|--------------------------------|----------------------------------------------------------------------------------------------------------------------------------------------------|----------|
| 1.      | An Extension Lecture on<br>Communication                                                                 | 06-09-2022       | 72                             | Post Graduate<br>Department of<br>English                                                                                                          | 5-11     |
| 2.      | Literary Quiz                                                                                            | 23-09-2022       | 87                             | Post Graduate<br>Department of<br>English                                                                                                          | 12-20    |
| 3.      | An Extension lecture on'<br>Historical Perspective of Criticism<br>& the Contemporary Literary<br>Trends | 14-02-2023       | 44                             | Prof. Gk Bagga (<br>Former Head) Post<br>Graduate Department<br>of English                                                                         | 21-25    |
| 4.      | Lit-Fiesta, an inter-college<br>literary festival                                                        | 16-02-2023       | 13                             | Post Graduate<br>Department of<br>English                                                                                                          | 26-34    |
| 5.      | An Extension Lecture on<br>Creative Writing And Publishing                                               | 29-03-2023       | 44                             | Post Graduate<br>Department of<br>English                                                                                                          | 35-39    |
| 6.      | Declamation Contest                                                                                      | 12-04-2023       | 47                             | Political science<br>society, Department<br>of Political Science                                                                                   | 40-45    |
| 7.      | Declamation Contest                                                                                      | 11-11-2022       | 43                             | PG Department of<br>History                                                                                                                        | 46-52    |
| 8.      | Samwadi Baithak - Jaswant Singh<br>Kawal Di Sahitik Zindagi                                              | 04-08-2022       | 37                             | PG Department of<br>Punjabi                                                                                                                        | 53-62    |
| 9.      | Parvasi Punjabi Lekhika Amarjeet<br>Kaur Punnu Naal Rubaru atte<br>pustak vichar charcha                 | 06-08-2022       | 106                            | Amarjeet Kaur<br>Punnu, Dr.<br>SurinderBir Singh (<br>Former Professor<br>GNDU) andPG<br>Department of<br>Punjabi                                  | 63-77    |
| 10.     | Pustak Release Samaroh                                                                                   | 01-11-2022       | 101                            | PG Department of<br>Punjabi                                                                                                                        | 78-90    |
| 11.     | National Seminar on Heer Waris :<br>Parampara te Samkal                                                  | 12-11-2022       | 137                            | Dr. Gurmukh Singh (<br>Professor and Head<br>Department Punjabi<br>University Patiala),<br>Harbhajan Singh<br>Bhatia (Former<br>professor and Head | 91-111   |