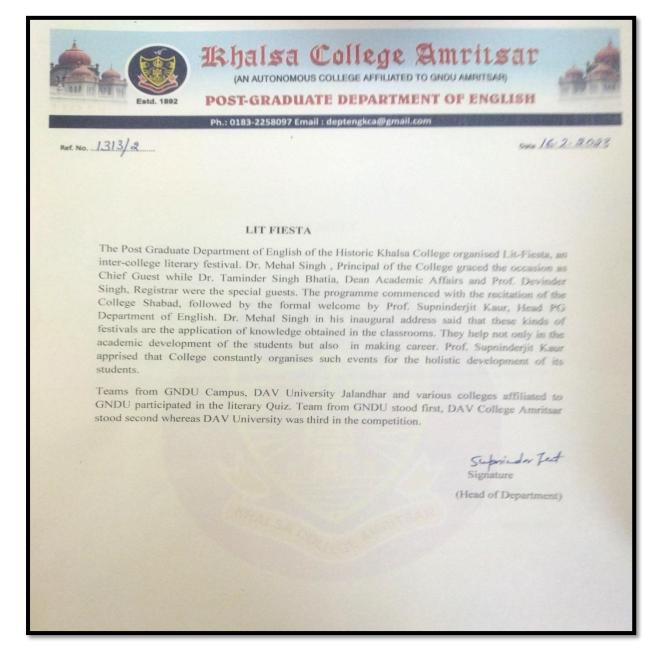

### List of Language & Communication Skills Activities

| Sr. No. | Name of Activity                                                                                         | Date of Activity | No. of<br>students<br>enrolled | Resource<br>Person/Department/<br>agencies involved                                                                                                | Page No. |
|---------|----------------------------------------------------------------------------------------------------------|------------------|--------------------------------|----------------------------------------------------------------------------------------------------------------------------------------------------|----------|
| 1.      | An Extension Lecture on<br>Communication                                                                 | 06-09-2022       | 72                             | Post Graduate<br>Department of<br>English                                                                                                          | 5-11     |
| 2.      | Literary Quiz                                                                                            | 23-09-2022       | 87                             | Post Graduate<br>Department of<br>English                                                                                                          | 12-20    |
| 3.      | An Extension lecture on'<br>Historical Perspective of Criticism<br>& the Contemporary Literary<br>Trends | 14-02-2023       | 44                             | Prof. Gk Bagga (<br>Former Head) Post<br>Graduate Department<br>of English                                                                         | 21-25    |
| 4.      | Lit-Fiesta, an inter-college<br>literary festival                                                        | 16-02-2023       | 13                             | Post Graduate<br>Department of<br>English                                                                                                          | 26-34    |
| 5.      | An Extension Lecture on<br>Creative Writing And Publishing                                               | 29-03-2023       | 44                             | Post Graduate<br>Department of<br>English                                                                                                          | 35-39    |
| 6.      | Declamation Contest                                                                                      | 12-04-2023       | 47                             | Political science<br>society, Department<br>of Political Science                                                                                   | 40-45    |
| 7.      | Declamation Contest                                                                                      | 11-11-2022       | 43                             | PG Department of<br>History                                                                                                                        | 46-52    |
| 8.      | Samwadi Baithak - Jaswant Singh<br>Kawal Di Sahitik Zindagi                                              | 04-08-2022       | 37                             | PG Department of<br>Punjabi                                                                                                                        | 53-62    |
| 9.      | Parvasi Punjabi Lekhika Amarjeet<br>Kaur Punnu Naal Rubaru atte<br>pustak vichar charcha                 | 06-08-2022       | 106                            | Amarjeet Kaur<br>Punnu, Dr.<br>SurinderBir Singh (<br>Former Professor<br>GNDU) andPG<br>Department of<br>Punjabi                                  | 63-77    |
| 10.     | Pustak Release Samaroh                                                                                   | 01-11-2022       | 101                            | PG Department of<br>Punjabi                                                                                                                        | 78-90    |
| 11.     | National Seminar on Heer Waris :<br>Parampara te Samkal                                                  | 12-11-2022       | 137                            | Dr. Gurmukh Singh (<br>Professor and Head<br>Department Punjabi<br>University Patiala),<br>Harbhajan Singh<br>Bhatia (Former<br>professor and Head | 91-111   |