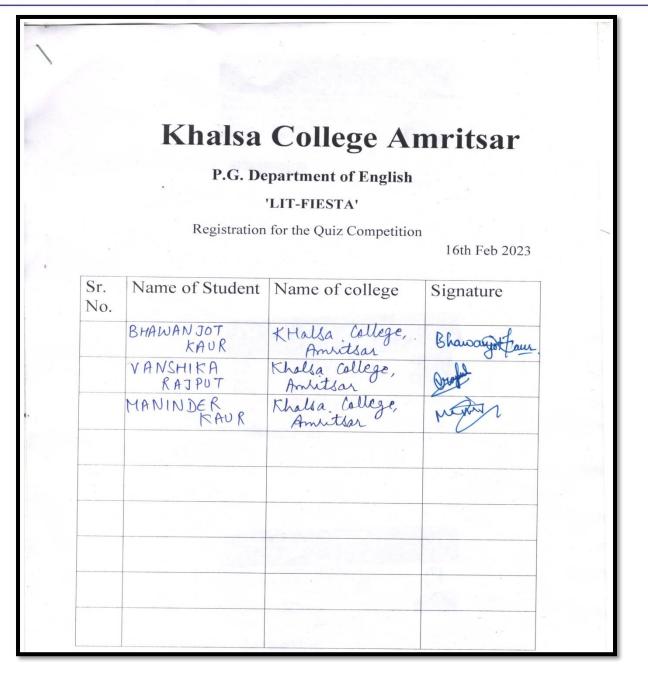

### List of Language & Communication Skills Activities

| Sr. No. | Name of Activity                                                                                         | Date of Activity | No. of<br>students<br>enrolled | Resource<br>Person/Department/<br>agencies involved                                                                                                | Page No. |
|---------|----------------------------------------------------------------------------------------------------------|------------------|--------------------------------|----------------------------------------------------------------------------------------------------------------------------------------------------|----------|
| 1.      | An Extension Lecture on<br>Communication                                                                 | 06-09-2022       | 72                             | Post Graduate<br>Department of<br>English                                                                                                          | 5-11     |
| 2.      | Literary Quiz                                                                                            | 23-09-2022       | 87                             | Post Graduate<br>Department of<br>English                                                                                                          | 12-20    |
| 3.      | An Extension lecture on'<br>Historical Perspective of Criticism<br>& the Contemporary Literary<br>Trends | 14-02-2023       | 44                             | Prof. Gk Bagga (<br>Former Head) Post<br>Graduate Department<br>of English                                                                         | 21-25    |
| 4.      | Lit-Fiesta, an inter-college<br>literary festival                                                        | 16-02-2023       | 13                             | Post Graduate<br>Department of<br>English                                                                                                          | 26-34    |
| 5.      | An Extension Lecture on<br>Creative Writing And Publishing                                               | 29-03-2023       | 44                             | Post Graduate<br>Department of<br>English                                                                                                          | 35-39    |
| 6.      | Declamation Contest                                                                                      | 12-04-2023       | 47                             | Political science<br>society, Department<br>of Political Science                                                                                   | 40-45    |
| 7.      | Declamation Contest                                                                                      | 11-11-2022       | 43                             | PG Department of<br>History                                                                                                                        | 46-52    |
| 8.      | Samwadi Baithak - Jaswant Singh<br>Kawal Di Sahitik Zindagi                                              | 04-08-2022       | 37                             | PG Department of<br>Punjabi                                                                                                                        | 53-62    |
| 9.      | Parvasi Punjabi Lekhika Amarjeet<br>Kaur Punnu Naal Rubaru atte<br>pustak vichar charcha                 | 06-08-2022       | 106                            | Amarjeet Kaur<br>Punnu, Dr.<br>SurinderBir Singh (<br>Former Professor<br>GNDU) andPG<br>Department of<br>Punjabi                                  | 63-77    |
| 10.     | Pustak Release Samaroh                                                                                   | 01-11-2022       | 101                            | PG Department of<br>Punjabi                                                                                                                        | 78-90    |
| 11.     | National Seminar on Heer Waris :<br>Parampara te Samkal                                                  | 12-11-2022       | 137                            | Dr. Gurmukh Singh (<br>Professor and Head<br>Department Punjabi<br>University Patiala),<br>Harbhajan Singh<br>Bhatia (Former<br>professor and Head | 91-111   |