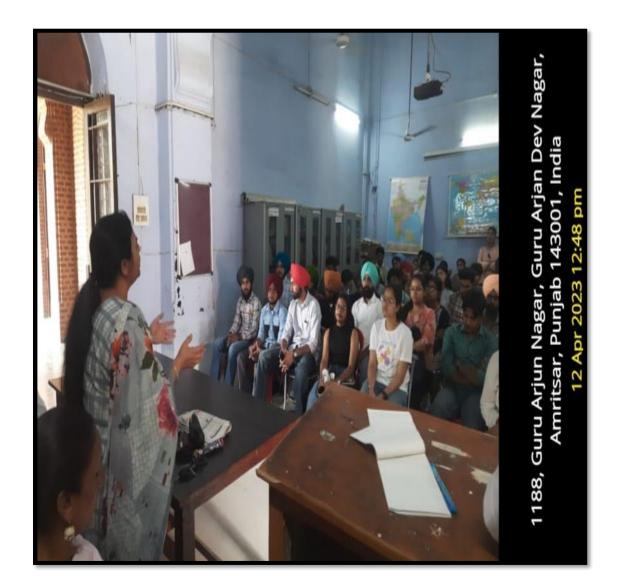

UGC Letter No. F.22-1/2013 (AC) Dt. 22-05-2013

(O) : +91-183-2258097 : +91-183-5015511 Fax : +91-183-2255619 Pin :143002 (Pb.) India

e-mail : khalsacollegeamritsar@yahoo.com

Web : www.khalsacollege.edu.in

♦ A HERITAGE INSTITUTION AND COLLEGE WITH POTENTIAL FOR EXCELLENCE - Status conferred by UGC ◆
 ♦ NAAC REACCREDITED "A" GRADE (CGPA)
 ♦ STAR STATUS CONFERRED BY DBT, NEW DELHI
 ♦ AN ISO CERTIFIED COLLEGE ◆

#### Photographs of Declamation Contest (12-04-2023)







# ਖ਼ਾਲਸਾ ਕਾਲਜ ਅੰਮ੍ਰਿਤਸਰ Khalsa College Amritsar An Autonomous College affiliated to G.N.D.U., Amritsar

T (O) : +91-183-2258097 : +91-183-5015511 Fax: +91-183-2255619 Pin :143002 (Pb.) India

UGC Letter No. F.22-1/2013 (AC) Dt. 22-05-2013

#### e-mail : khalsacollegeamritsar@yahoo.com

Web : www.khalsacollege.edu.in





F

### ਖ਼ਾਲਸਾ ਕਾਲਜ ਅੰਮ੍ਰਿਤਸਰ Khalsa College Amritsar

An Autonomous College affiliated to G.N.D.U., Amritsar UGC Letter No. F.22-1/2013 (AC) Dt. 22-05-2013

#### e-mail : khalsacollegeamritsar@yahoo.com

Web : www.khalsacollege.edu.in

1

|         |                     | Political Science             | ce Society                                                        |                                                     |
|---------|---------------------|-------------------------------|-------------------------------------------------------------------|-----------------------------------------------------|
|         |                     | Declamation                   | Contest                                                           |