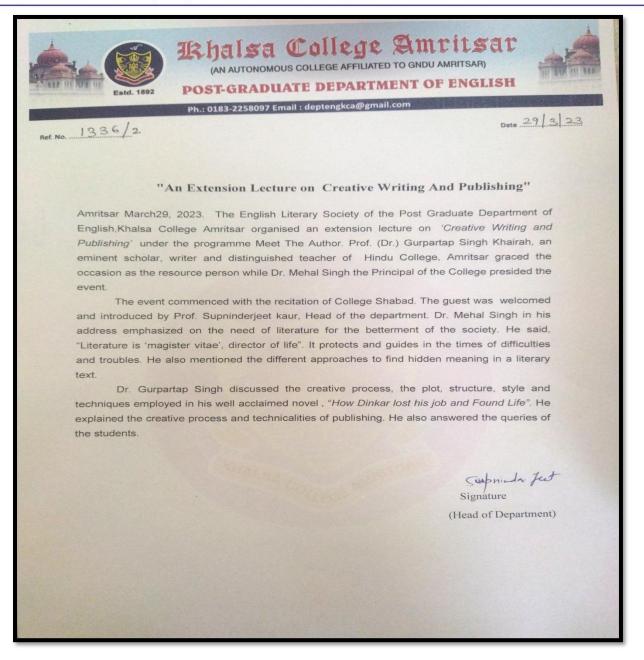

### List of Language & Communication Skills Activities

| Sr. No. | Name of Activity                                                                                         | Date of Activity | No. of<br>students<br>enrolled | Resource<br>Person/Department/<br>agencies involved                                                                                                | Page No. |
|---------|----------------------------------------------------------------------------------------------------------|------------------|--------------------------------|----------------------------------------------------------------------------------------------------------------------------------------------------|----------|
| 1.      | An Extension Lecture on<br>Communication                                                                 | 06-09-2022       | 72                             | Post Graduate<br>Department of<br>English                                                                                                          | 5-11     |
| 2.      | Literary Quiz                                                                                            | 23-09-2022       | 87                             | Post Graduate<br>Department of<br>English                                                                                                          | 12-20    |
| 3.      | An Extension lecture on'<br>Historical Perspective of Criticism<br>& the Contemporary Literary<br>Trends | 14-02-2023       | 44                             | Prof. Gk Bagga (<br>Former Head) Post<br>Graduate Department<br>of English                                                                         | 21-25    |
| 4.      | Lit-Fiesta, an inter-college<br>literary festival                                                        | 16-02-2023       | 13                             | Post Graduate<br>Department of<br>English                                                                                                          | 26-34    |
| 5.      | An Extension Lecture on<br>Creative Writing And Publishing                                               | 29-03-2023       | 44                             | Post Graduate<br>Department of<br>English                                                                                                          | 35-39    |
| 6.      | Declamation Contest                                                                                      | 12-04-2023       | 47                             | Political science<br>society, Department<br>of Political Science                                                                                   | 40-45    |
| 7.      | Declamation Contest                                                                                      | 11-11-2022       | 43                             | PG Department of<br>History                                                                                                                        | 46-52    |
| 8.      | Samwadi Baithak - Jaswant Singh<br>Kawal Di Sahitik Zindagi                                              | 04-08-2022       | 37                             | PG Department of<br>Punjabi                                                                                                                        | 53-62    |
| 9.      | Parvasi Punjabi Lekhika Amarjeet<br>Kaur Punnu Naal Rubaru atte<br>pustak vichar charcha                 | 06-08-2022       | 106                            | Amarjeet Kaur<br>Punnu, Dr.<br>SurinderBir Singh (<br>Former Professor<br>GNDU) andPG<br>Department of<br>Punjabi                                  | 63-77    |
| 10.     | Pustak Release Samaroh                                                                                   | 01-11-2022       | 101                            | PG Department of<br>Punjabi                                                                                                                        | 78-90    |
| 11.     | National Seminar on Heer Waris :<br>Parampara te Samkal                                                  | 12-11-2022       | 137                            | Dr. Gurmukh Singh (<br>Professor and Head<br>Department Punjabi<br>University Patiala),<br>Harbhajan Singh<br>Bhatia (Former<br>professor and Head | 91-111   |