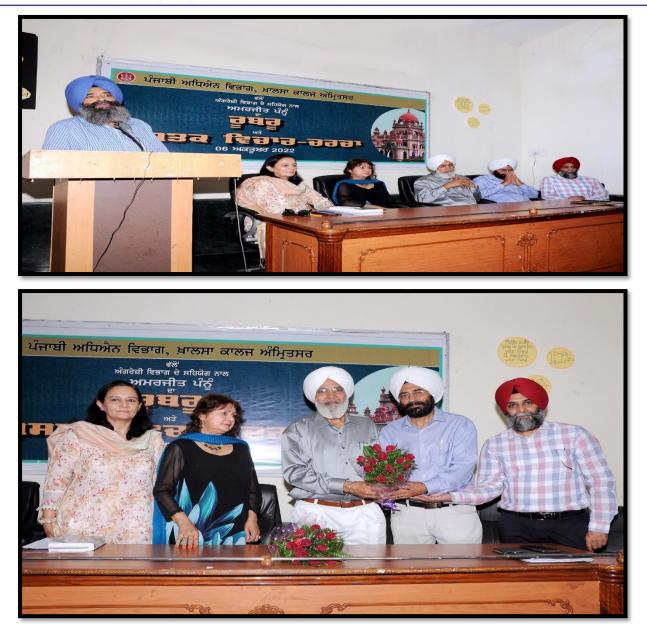

### List of Language & Communication Skills Activities

| Sr. No. | Name of Activity                                                                                         | Date of Activity | No. of<br>students<br>enrolled | Resource<br>Person/Department/<br>agencies involved                                                                                                | Page No. |
|---------|----------------------------------------------------------------------------------------------------------|------------------|--------------------------------|----------------------------------------------------------------------------------------------------------------------------------------------------|----------|
| 1.      | An Extension Lecture on<br>Communication                                                                 | 06-09-2022       | 72                             | Post Graduate<br>Department of<br>English                                                                                                          | 5-11     |
| 2.      | Literary Quiz                                                                                            | 23-09-2022       | 87                             | Post Graduate<br>Department of<br>English                                                                                                          | 12-20    |
| 3.      | An Extension lecture on'<br>Historical Perspective of Criticism<br>& the Contemporary Literary<br>Trends | 14-02-2023       | 44                             | Prof. Gk Bagga (<br>Former Head) Post<br>Graduate Department<br>of English                                                                         | 21-25    |
| 4.      | Lit-Fiesta, an inter-college<br>literary festival                                                        | 16-02-2023       | 13                             | Post Graduate<br>Department of<br>English                                                                                                          | 26-34    |
| 5.      | An Extension Lecture on<br>Creative Writing And Publishing                                               | 29-03-2023       | 44                             | Post Graduate<br>Department of<br>English                                                                                                          | 35-39    |
| 6.      | Declamation Contest                                                                                      | 12-04-2023       | 47                             | Political science<br>society, Department<br>of Political Science                                                                                   | 40-45    |
| 7.      | Declamation Contest                                                                                      | 11-11-2022       | 43                             | PG Department of<br>History                                                                                                                        | 46-52    |
| 8.      | Samwadi Baithak - Jaswant Singh<br>Kawal Di Sahitik Zindagi                                              | 04-08-2022       | 37                             | PG Department of<br>Punjabi                                                                                                                        | 53-62    |
| 9.      | Parvasi Punjabi Lekhika Amarjeet<br>Kaur Punnu Naal Rubaru atte<br>pustak vichar charcha                 | 06-08-2022       | 106                            | Amarjeet Kaur<br>Punnu, Dr.<br>SurinderBir Singh (<br>Former Professor<br>GNDU) andPG<br>Department of<br>Punjabi                                  | 63-77    |
| 10.     | Pustak Release Samaroh                                                                                   | 01-11-2022       | 101                            | PG Department of<br>Punjabi                                                                                                                        | 78-90    |
| 11.     | National Seminar on Heer Waris :<br>Parampara te Samkal                                                  | 12-11-2022       | 137                            | Dr. Gurmukh Singh (<br>Professor and Head<br>Department Punjabi<br>University Patiala),<br>Harbhajan Singh<br>Bhatia (Former<br>professor and Head | 91-111   |