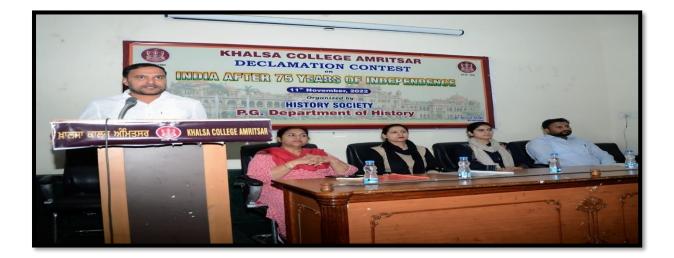

ivities. Prof. Gazal Sodhi assisted in the conduct of stage. Dr. Mohit Aggarwal, Prof. Gursahib Singh, Prof. Amandeep Singh and Prof. Sakshi Sharma were also present.

Prof. Jaspreet Kaur Sciences Dean Arts and Allmanitestritsur Khalsa College Ollege Amritsar



☎ (0) : +91-183-2258097 : +91-183-5015511 Fax : +91-183-2255619 Pin :143002 (Pb.) India

#### An Autonomous College affiliated to G.N.D.U., Amritsar UGC Letter No. F.22-1/2013 (AC) Dt. 22-05-2013

#### e-mail : khalsacollegeamritsar@yahoo.com

Web : www.khalsacollege.edu.in

♦ A HERITAGE INSTITUTION AND COLLEGE WITH POTENTIAL FOR EXCELLENCE - Status conferred by UGC ◆
 ♦ NAAC REACCREDITED "A" GRADE (CGPA)
 ♦ STAR STATUS CONFERRED BY DBT, NEW DELHI
 ♦ AN ISO CERTIFIED COLLEGE ◆

#### Photographs of Declamation Contest (11-11-2022)







(O): +91-183-2258097
 : +91-183-5015511
 Fax: +91-183-2255619
 Pin: :143002 (Pb.) India

An Autonomous College affiliated to G.N.D.U., Amritsar UGC Letter No. F.22-1/2013 (AC) Dt. 22-05-2013

#### e-mail : khalsacollegeamritsar@yahoo.com

Web : www.khalsacollege.edu.in

♦ A HERITAGE INSTITUTION AND COLLEGE WITH POTENTIAL FOR EXCELLENCE - Status conferred by UGC ◆
 ♦ NAAC REACCREDITED "A" GRADE (CGPA)
 ♦ STAR STATUS CONFERRED BY DBT, NEW DELHI
 ♦ AN ISO CERTIFIED COLLEGE ◆

#### Khalsa College Amritsar

#### History Society Session 2022-2023

Declamation Contest on "India after 75 Years of Independence" organized by History Society of PG Department of History on 11/11/2022 in the seminar hall.

| Sr. No | Name                | Roll No  | Class        | Signature