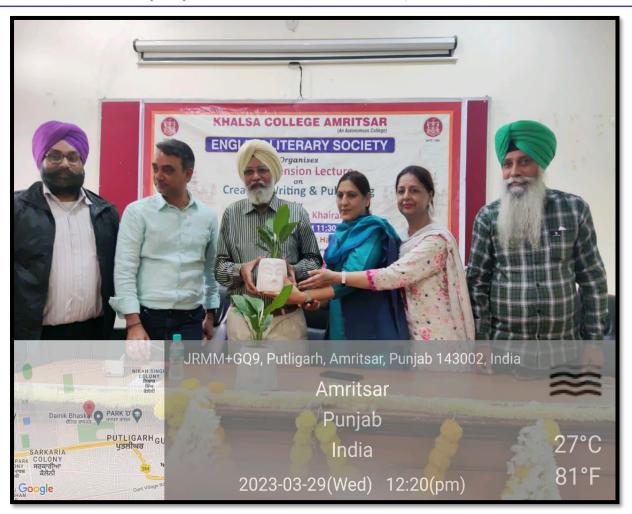

### List of Language & Communication Skills Activities

| Sr. No. | Name of Activity                                                                                         | Date of Activity | No. of<br>students<br>enrolled | Resource<br>Person/Department/<br>agencies involved                                                                                                | Page No. |
|---------|----------------------------------------------------------------------------------------------------------|------------------|--------------------------------|----------------------------------------------------------------------------------------------------------------------------------------------------|----------|
| 1.      | An Extension Lecture on<br>Communication                                                                 | 06-09-2022       | 72                             | Post Graduate<br>Department of<br>English                                                                                                          | 5-11     |
| 2.      | Literary Quiz                                                                                            | 23-09-2022       | 87                             | Post Graduate<br>Department of<br>English                                                                                                          | 12-20    |
| 3.      | An Extension lecture on'<br>Historical Perspective of Criticism<br>& the Contemporary Literary<br>Trends | 14-02-2023       | 44                             | Prof. Gk Bagga (<br>Former Head) Post<br>Graduate Department<br>of English                                                                         | 21-25    |
| 4.      | Lit-Fiesta, an inter-college<br>literary festival                                                        | 16-02-2023       | 13                             | Post Graduate<br>Department of<br>English                                                                                                          | 26-34    |
| 5.      | An Extension Lecture on<br>Creative Writing And Publishing                                               | 29-03-2023       | 44                             | Post Graduate<br>Department of<br>English                                                                                                          | 35-39    |
| 6.      | Declamation Contest                                                                                      | 12-04-2023       | 47                             | Political science<br>society, Department<br>of Political Science                                                                                   | 40-45    |
| 7.      | Declamation Contest                                                                                      | 11-11-2022       | 43                             | PG Department of<br>History                                                                                                                        | 46-52    |
| 8.      | Samwadi Baithak - Jaswant Singh<br>Kawal Di Sahitik Zindagi                                              | 04-08-2022       | 37                             | PG Department of<br>Punjabi                                                                                                                        | 53-62    |
| 9.      | Parvasi Punjabi Lekhika Amarjeet<br>Kaur Punnu Naal Rubaru atte<br>pustak vichar charcha                 | 06-08-2022       | 106                            | Amarjeet Kaur<br>Punnu, Dr.<br>SurinderBir Singh (<br>Former Professor<br>GNDU) andPG<br>Department of<br>Punjabi                                  | 63-77    |
| 10.     | Pustak Release Samaroh                                                                                   | 01-11-2022       | 101                            | PG Department of<br>Punjabi                                                                                                                        | 78-90    |
| 11.     | National Seminar on Heer Waris :<br>Parampara te Samkal                                                  | 12-11-2022       | 137                            | Dr. Gurmukh Singh (<br>Professor and Head<br>Department Punjabi<br>University Patiala),<br>Harbhajan Singh<br>Bhatia (Former<br>professor and Head | 91-111   |