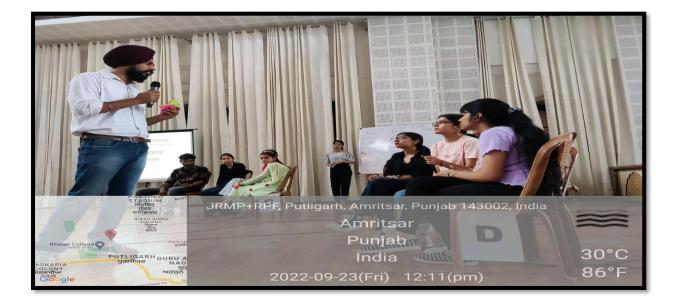

#### **REPORT OF ACTIVITIES HELD IN 2022-2023**

"An Extension Lecture on Communication"

On September 6

An Autonomous College affiliated to G.N.D.U., Amritsar UGC Letter No. F.22-1/2013 (AC) Dt. 22-05-2013

"An Extension Lecture on Communication"(06-09-2022)

An Autonomous College affiliated to G.N.D.U., Amritsar UGC Letter No. F.22-1/2013 (AC) Dt. 22-05-2013