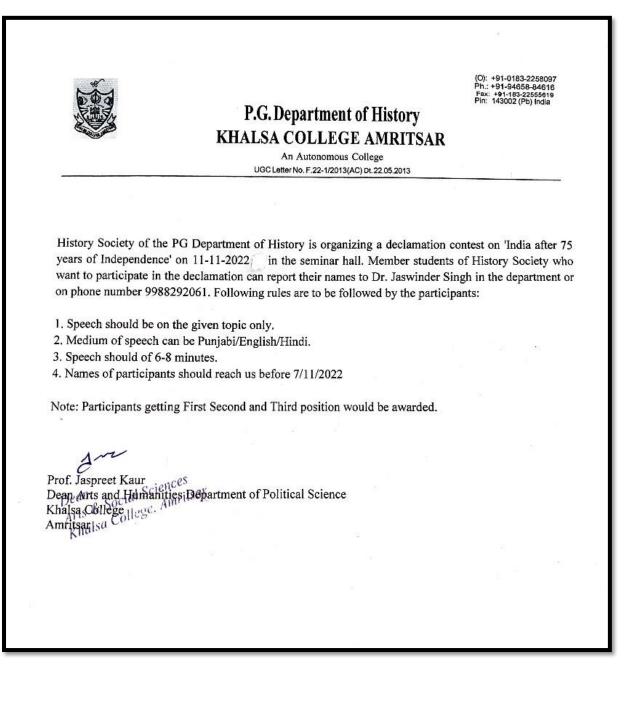

|
| 52. |                                                                                        |
|     | Head,<br>Post Graduate Deptt. of<br>Pol. Sc. & Pub. / dnn.<br>Khalsa College, Amritsar |



(O) : +91-183-2258097
 : +91-183-5015511
 Fax : +91-183-2255619
 Pin :143002 (Pb.) India

An Autonomous College affiliated to G.N.D.U., Amritsar UGC Letter No. F.22-1/2013 (AC) Dt. 22-05-2013

#### e-mail : khalsacollegeamritsar@yahoo.com

Web : www.khalsacollege.edu.in

♦ A HERITAGE INSTITUTION AND COLLEGE WITH POTENTIAL FOR EXCELLENCE - Status conferred by UGC ◆
 ♦ NAAC REACCREDITED "A" GRADE (CGPA)
 ♦ STAR STATUS CONFERRED BY DBT, NEW DELHI
 ♦ AN ISO CERTIFIED COLLEGE ◆

**Declamation Contest (11-11-2022)** 





(O) : +91-183-2258097 : +91-183-5015511 Fax : +91-183-2255619 Pin :143002 (Pb.) India

An Autonomous College affiliated to G.N.D.U., Amritsar UGC Letter No. F.22-1/2013 (AC) Dt. 22-05-2013

#### e-mail : khalsacollegeamritsar@yahoo.com

#### Web : www.khalsacollege.edu.in





☎ (0) : +91-183-2258097 : +91-183-5015511 Fax : +91-183-2255619 Pin :143002 (Pb.) India

An Autonomous College affiliated to G.N.D.U., Amritsar UGC Letter No. F.22-1/2013 (AC) Dt. 22-05-2013

#### e-mail : khalsacollegeamritsar@yahoo.com

Web : www.khalsacollege.edu.in

♦ A HERITAGE INSTITUTION AND COLLEGE WITH POTENTIAL FOR EXCELLENCE - Status conferred by UGC ◆
 ♦ NAAC REACCREDITED "A" GRADE (CGPA)
 ♦ STAR STATUS CONFERRED BY DBT, NEW DELHI
 ♦ AN ISO CERTIFIED COLLEGE ◆



P.G. Department of History KHALSA COLL