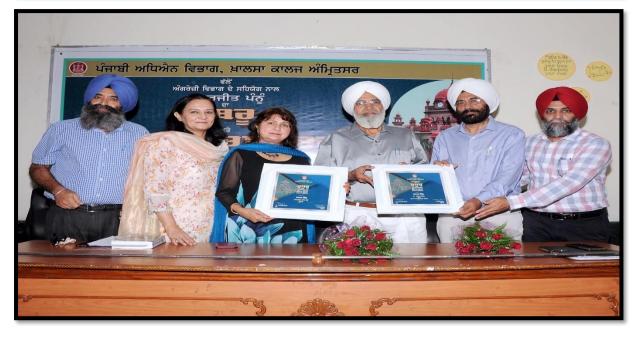

### List of Language & Communication Skills Activities

| Sr. No. | Name of Activity                                                                                         | Date of Activity | No. of<br>students<br>enrolled | Resource<br>Person/Department/<br>agencies involved                                                                                                | Page No. |
|---------|----------------------------------------------------------------------------------------------------------|------------------|--------------------------------|----------------------------------------------------------------------------------------------------------------------------------------------------|----------|
| 1.      | An Extension Lecture on<br>Communication                                                                 | 06-09-2022       | 72                             | Post Graduate<br>Department of<br>English                                                                                                          | 5-11     |
| 2.      | Literary Quiz                                                                                            | 23-09-2022       | 87                             | Post Graduate<br>Department of<br>English                                                                                                          | 12-20    |
| 3.      | An Extension lecture on'<br>Historical Perspective of Criticism<br>& the Contemporary Literary<br>Trends | 14-02-2023       | 44                             | Prof. Gk Bagga (<br>Former Head) Post<br>Graduate Department<br>of English                                                                         | 21-25    |
| 4.      | Lit-Fiesta, an inter-college<br>literary festival                                                        | 16-02-2023       | 13                             | Post Graduate<br>Department of<br>English                                                                                                          | 26-34    |
| 5.      | An Extension Lecture on<br>Creative Writing And Publishing                                               | 29-03-2023       | 44                             | Post Graduate<br>Department of<br>English                                                                                                          | 35-39    |
| 6.      | Declamation Contest                                                                                      | 12-04-2023       | 47                             | Political science<br>society, Department<br>of Political Science                                                                                   | 40-45    |
| 7.      | Declamation Contest                                                                                      | 11-11-2022       | 43                             | PG Department of<br>History                                                                                                                        | 46-52    |
| 8.      | Samwadi Baithak - Jaswant Singh<br>Kawal Di Sahitik Zindagi                                              | 04-08-2022       | 37                             | PG Department of<br>Punjabi                                                                                                                        | 53-62    |
| 9.      | Parvasi Punjabi Lekhika Amarjeet<br>Kaur Punnu Naal Rubaru atte<br>pustak vichar charcha                 | 06-08-2022       | 106                            | Amarjeet Kaur<br>Punnu, Dr.<br>SurinderBir Singh (<br>Former Professor<br>GNDU) andPG<br>Department of<br>Punjabi                                  | 63-77    |
| 10.     | Pustak Release Samaroh                                                                                   | 01-11-2022       | 101                            | PG Department of<br>Punjabi                                                                                                                        | 78-90    |
| 11.     | National Seminar on Heer Waris :<br>Parampara te Samkal                                                  | 12-11-2022       | 137                            | Dr. Gurmukh Singh (<br>Professor and Head<br>Department Punjabi<br>University Patiala),<br>Harbhajan Singh<br>Bhatia (Former<br>professor and Head | 91-111   |