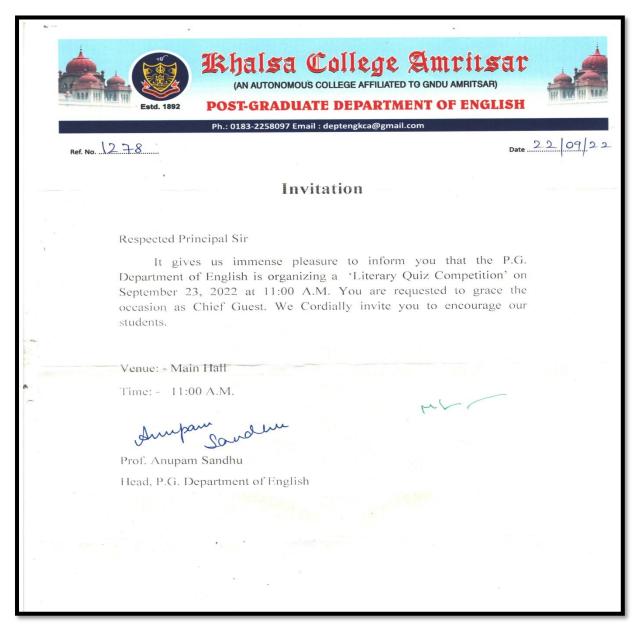

### List of Language & Communication Skills Activities

| Sr. No. | Name of Activity                                                                                         | Date of Activity | No. of<br>students<br>enrolled | Resource<br>Person/Department/<br>agencies involved                                                                                                | Page No. |
|---------|----------------------------------------------------------------------------------------------------------|------------------|--------------------------------|----------------------------------------------------------------------------------------------------------------------------------------------------|----------|
| 1.      | An Extension Lecture on<br>Communication                                                                 | 06-09-2022       | 72                             | Post Graduate<br>Department of<br>English                                                                                                          | 5-11     |
| 2.      | Literary Quiz                                                                                            | 23-09-2022       | 87                             | Post Graduate<br>Department of<br>English                                                                                                          | 12-20    |
| 3.      | An Extension lecture on'<br>Historical Perspective of Criticism<br>& the Contemporary Literary<br>Trends | 14-02-2023       | 44                             | Prof. Gk Bagga (<br>Former Head) Post<br>Graduate Department<br>of English                                                                         | 21-25    |
| 4.      | Lit-Fiesta, an inter-college<br>literary festival                                                        | 16-02-2023       | 13                             | Post Graduate<br>Department of<br>English                                                                                                          | 26-34    |
| 5.      | An Extension Lecture on<br>Creative Writing And Publishing                                               | 29-03-2023       | 44                             | Post Graduate<br>Department of<br>English                                                                                                          | 35-39    |
| 6.      | Declamation Contest                                                                                      | 12-04-2023       | 47                             | Political science<br>society, Department<br>of Political Science                                                                                   | 40-45    |
| 7.      | Declamation Contest                                                                                      | 11-11-2022       | 43                             | PG Department of<br>History                                                                                                                        | 46-52    |
| 8.      | Samwadi Baithak - Jaswant Singh<br>Kawal Di Sahitik Zindagi                                              | 04-08-2022       | 37                             | PG Department of<br>Punjabi                                                                                                                        | 53-62    |
| 9.      | Parvasi Punjabi Lekhika Amarjeet<br>Kaur Punnu Naal Rubaru atte<br>pustak vichar charcha                 | 06-08-2022       | 106                            | Amarjeet Kaur<br>Punnu, Dr.<br>SurinderBir Singh (<br>Former Professor<br>GNDU) andPG<br>Department of<br>Punjabi                                  | 63-77    |
| 10.     | Pustak Release Samaroh                                                                                   | 01-11-2022       | 101                            | PG Department of<br>Punjabi                                                                                                                        | 78-90    |
| 11.     | National Seminar on Heer Waris :<br>Parampara te Samkal                                                  | 12-11-2022       | 137                            | Dr. Gurmukh Singh (<br>Professor and Head<br>Department Punjabi<br>University Patiala),<br>Harbhajan Singh<br>Bhatia (Former<br>professor and Head | 91-111   |