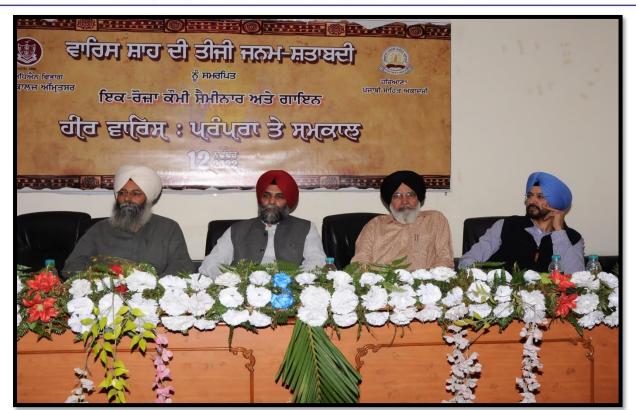

### List of Language & Communication Skills Activities

| Sr. No. | Name of Activity                                                                                         | Date of Activity | No. of<br>students<br>enrolled | Resource<br>Person/Department/<br>agencies involved                                                                                                | Page No. |
|---------|----------------------------------------------------------------------------------------------------------|------------------|--------------------------------|----------------------------------------------------------------------------------------------------------------------------------------------------|----------|
| 1.      | An Extension Lecture on<br>Communication                                                                 | 06-09-2022       | 72                             | Post Graduate<br>Department of<br>English                                                                                                          | 5-11     |
| 2.      | Literary Quiz                                                                                            | 23-09-2022       | 87                             | Post Graduate<br>Department of<br>English                                                                                                          | 12-20    |
| 3.      | An Extension lecture on'<br>Historical Perspective of Criticism<br>& the Contemporary Literary<br>Trends | 14-02-2023       | 44                             | Prof. Gk Bagga (<br>Former Head) Post<br>Graduate Department<br>of English                                                                         | 21-25    |
| 4.      | Lit-Fiesta, an inter-college<br>literary festival                                                        | 16-02-2023       | 13                             | Post Graduate<br>Department of<br>English                                                                                                          | 26-34    |
| 5.      | An Extension Lecture on<br>Creative Writing And Publishing                                               | 29-03-2023       | 44                             | Post Graduate<br>Department of<br>English                                                                                                          | 35-39    |
| 6.      | Declamation Contest                                                                                      | 12-04-2023       | 47                             | Political science<br>society, Department<br>of Political Science                                                                                   | 40-45    |
| 7.      | Declamation Contest                                                                                      | 11-11-2022       | 43                             | PG Department of<br>History                                                                                                                        | 46-52    |
| 8.      | Samwadi Baithak - Jaswant Singh<br>Kawal Di Sahitik Zindagi                                              | 04-08-2022       | 37                             | PG Department of<br>Punjabi                                                                                                                        | 53-62    |
| 9.      | Parvasi Punjabi Lekhika Amarjeet<br>Kaur Punnu Naal Rubaru atte<br>pustak vichar charcha                 | 06-08-2022       | 106                            | Amarjeet Kaur<br>Punnu, Dr.<br>SurinderBir Singh (<br>Former Professor<br>GNDU) andPG<br>Department of<br>Punjabi                                  | 63-77    |
| 10.     | Pustak Release Samaroh                                                                                   | 01-11-2022       | 101                            | PG Department of<br>Punjabi                                                                                                                        | 78-90    |
| 11.     | National Seminar on Heer Waris :<br>Parampara te Samkal                                                  | 12-11-2022       | 137                            | Dr. Gurmukh Singh (<br>Professor and Head<br>Department Punjabi<br>University Patiala),<br>Harbhajan Singh<br>Bhatia (Former<br>professor and Head | 91-111   |