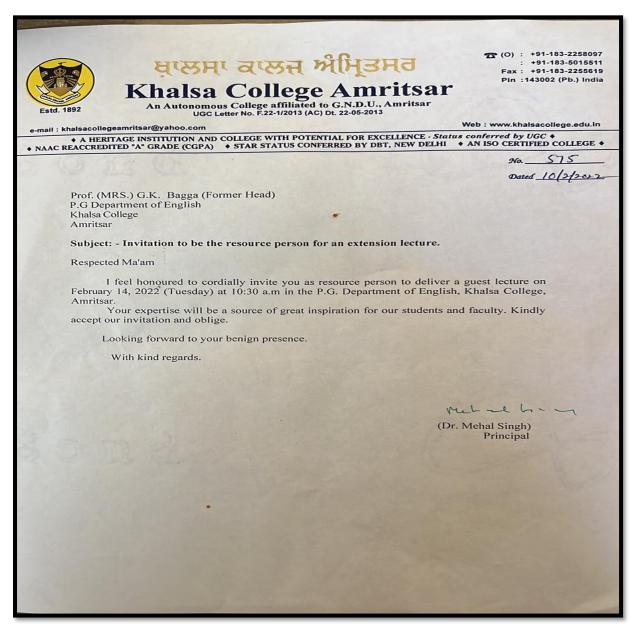

### List of Language & Communication Skills Activities

| Sr. No. | Name of Activity                                                                                         | Date of Activity | No. of<br>students<br>enrolled | Resource<br>Person/Department/<br>agencies involved                                                                                                | Page No. |
|---------|----------------------------------------------------------------------------------------------------------|------------------|--------------------------------|----------------------------------------------------------------------------------------------------------------------------------------------------|----------|
| 1.      | An Extension Lecture on<br>Communication                                                                 | 06-09-2022       | 72                             | Post Graduate<br>Department of<br>English                                                                                                          | 5-11     |
| 2.      | Literary Quiz                                                                                            | 23-09-2022       | 87                             | Post Graduate<br>Department of<br>English                                                                                                          | 12-20    |
| 3.      | An Extension lecture on'<br>Historical Perspective of Criticism<br>& the Contemporary Literary<br>Trends | 14-02-2023       | 44                             | Prof. Gk Bagga (<br>Former Head) Post<br>Graduate Department<br>of English                                                                         | 21-25    |
| 4.      | Lit-Fiesta, an inter-college<br>literary festival                                                        | 16-02-2023       | 13                             | Post Graduate<br>Department of<br>English                                                                                                          | 26-34    |
| 5.      | An Extension Lecture on<br>Creative Writing And Publishing                                               | 29-03-2023       | 44                             | Post Graduate<br>Department of<br>English                                                                                                          | 35-39    |
| 6.      | Declamation Contest                                                                                      | 12-04-2023       | 47                             | Political science<br>society, Department<br>of Political Science                                                                                   | 40-45    |
| 7.      | Declamation Contest                                                                                      | 11-11-2022       | 43                             | PG Department of<br>History                                                                                                                        | 46-52    |
| 8.      | Samwadi Baithak - Jaswant Singh<br>Kawal Di Sahitik Zindagi                                              | 04-08-2022       | 37                             | PG Department of<br>Punjabi                                                                                                                        | 53-62    |
| 9.      | Parvasi Punjabi Lekhika Amarjeet<br>Kaur Punnu Naal Rubaru atte<br>pustak vichar charcha                 | 06-08-2022       | 106                            | Amarjeet Kaur<br>Punnu, Dr.<br>SurinderBir Singh (<br>Former Professor<br>GNDU) andPG<br>Department of<br>Punjabi                                  | 63-77    |
| 10.     | Pustak Release Samaroh                                                                                   | 01-11-2022       | 101                            | PG Department of<br>Punjabi                                                                                                                        | 78-90    |
| 11.     | National Seminar on Heer Waris :<br>Parampara te Samkal                                                  | 12-11-2022       | 137                            | Dr. Gurmukh Singh (<br>Professor and Head<br>Department Punjabi<br>University Patiala),<br>Harbhajan Singh<br>Bhatia (Former<br>professor and Head | 91-111   |