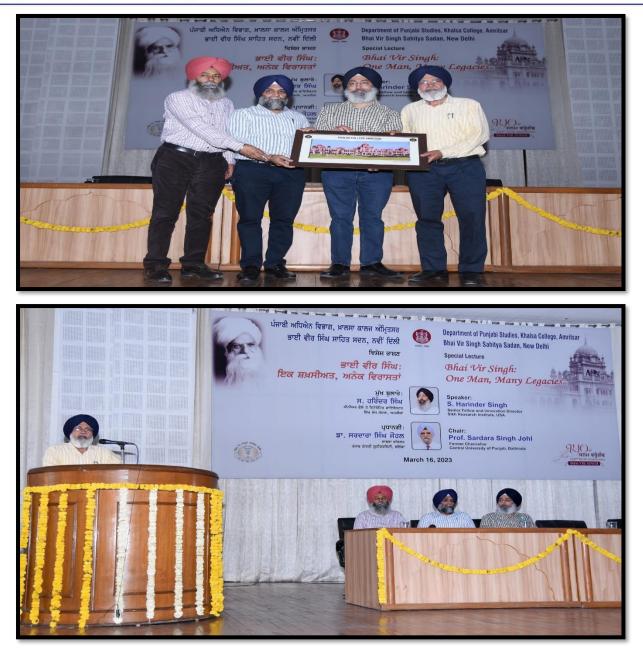

#### e-mail : khalsacollegeamritsar@yahoo.com

Web : www.khalsacollege.edu.in

| Sr. No. | Name of Activity                                              | Date of Activity         | No. of<br>students<br>enrolled | Resource<br>Person/Department/<br>agencies involved                                                                                                                                                                                                                       | Page No. |
|---------|---------------------------------------------------------------|--------------------------|--------------------------------|---------------------------------------------------------------------------------------------------------------------------------------------------------------------------------------------------------------------------------------------------------------------------|----------|
|         |                                                               |                          |                                | Punjabi Department<br>GNDU) Dr. Paramijt<br>kaur Sidhu (<br>Kurukshetra<br>University), Dr.<br>Raminder Kaur,<br>Professor Gndu<br>Amritsar. S. Jarnail<br>singh, Haryana. S.<br>Varinder Singh<br>Walia, (Editor<br>Punjabi Jagran<br>Jalandhar) and PG<br>Department Of |          |
| 12.     | Tin Roza Salana Sahitik Goshti                                | 26-11-2022 to 28-11-2022 | 21                             | Punjabi.<br>Dr. Rupinder Singh (<br>Asst. Professor<br>Punjabi Department<br>Modi college<br>Patiala), PG<br>Department of<br>Punjabi)                                                                                                                                    | 112-119  |
| 13.     | Special Lecture on Bhai Veer<br>Singh: One man, many Legacies | 16-03-2023               | 220                            | S. Harinder Singh (<br>Senior Fellow and<br>Innovation Director,<br>Sikh Research<br>Institute USA) Prof.<br>Sardara Singh Johal,<br>Former Chancellor,<br>Central University of<br>Punjab, Bathinda, PG<br>Deaprtment of<br>Punjabi                                      | 120-138  |
| 14.     | Kavita uchaaran Muqabla ate<br>Inaam Vand Samaroh             | 29-04-2023               | 71                             | PG Department Of<br>Punjabi                                                                                                                                                                                                                                               | 139-145  |
| 15.     | Value added course on Book and<br>Film Review                 | 2022-2023                | 20                             | PG Department of<br>English                                                                                                                                                                                                                                               | 146-153  |
| 16.     | Value added course on Creative<br>Writing                     | 2022-2023                | 16                             | PG Department of<br>English                                                                                                                                                                                                                                               | 154-161  |
| 17.     | Value added course on<br>Competitive Exam                     | 2022-2023                | 10                             | PG Department of<br>English                                                                                                                                                                                                                                               | 162-169  |