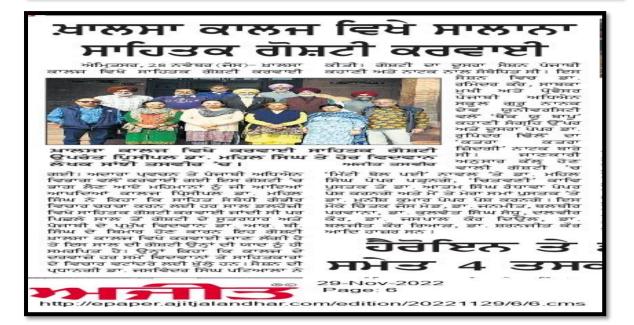

ਗੋਸ਼ਟੀ ਦਾ ਦੂਸਰਾ ਸੈਸ਼ਨ ਪੰਜਾਬੀ ਕਹਾਣੀ ਅਤੇ ਨਾਟਕ ਨਾਲ ਸੰਬੰਧਿਤ ਸੀ। ਗੋਸ਼ਟੀ ਦੇ ਇਸ ਸੈਸ਼ਨ ਵਿਚ ਦੋ ਪੇਪਰ ਪੜ੍ਹੇ ਗਏ ਪਹਿਲਾ ਪੇਪਰ ਡਾ. ਗੰਮੰਦਰ ਕੌਰ, ਸਾਬਕਾ

ਮੁਖੀ ਅਤੇ ਪ੍ਰੋਫੈਸਰ ਪੰਜਾਬੀ ਅਧਿਐਨ ਸਕੂਲ ਗੁਰੂ ਨਾਨਕ ਦੇਵ ਯੂਨੀਵਰਸਿਟੀ ਦਾ 'ਬੈਂਕ ਯੂ ਬਾਪੂ' ਕਹਾਣੀ ਸੰਗ੍ਰਹਿ ਉੱਪਰ ਸੀ। ਦੂਸਰਾ ਪੇਪਰ ਡਾ. ਰੁਪਿੰਦਰ ਢਿਲੋਂ ਦਾ 'ਕਤਰਾ ਕਤਰਾ ਜ਼ਿੰਦਗੀ' ਨਾਟਕ ਬਾਰੇ ਸੀ। ਗੋਸ਼ਟੀ ਦਾ ਖਾਸ ਮਹੱਤਵ ਇਹ ਸੀ ਕਿ ਹਰ ਪੇਪਰ ਤੋਂ ਬਾਅਦ ਹਾਜ਼ਰ ਵਿਦਵਾਨਾਂ ਵੱਲੋਂ ਪੇਪਰ ਦੇ ਹਨ ਨੁਕਤੇ ਤੇ ਭਰਵੀਂ ਬਹਿਸ ਕੀਤੀ ਗਈ। ਕੱਲ ਹੋਣ ਵਾਲੀ ਗੋਸ਼ਟੀ 'ਚ 'ਮਿੱਟੀ ਬੋਲ ਪਈ' ਨਾਵਲ ਤੇ ਡਾ. ਮਹਿਲ ਸਿੰਘ ਪੇਪਰ ਪੜ੍ਹਨਗੇ, 'ਚਿਤਵਣੀ' ਕਾਵਿ ਪੁਸਤਕ 'ਤੇ ਡਾ. ਆਤਮ ਸਿੰਘ ਰੰਧਾਵਾ ਪੇਪਰ ਪੇਸ਼ ਕਰਨਗੇ ਅਤੇ 'ਮੈਂ ਤੇ ਮੇਰਾ ਸਮਾਂ' ਪੁਸਤਕ 'ਤੇ ਡਾ. ਮੁਨੀਸ਼ ਕੁਮਾਰ ਪੇਪਰ ਪੇਸ਼ ਕਰਨਗੇ। ਇਸ ਮੌਕੇ ਚਿੰਤਕ ਜਸ ਮੰਡ, ਡਾ. ਜਨਮੀਤ, ਬਲਬੀਰ ਪਰਵਾਨਾ, ਡਾ. ਕੁਲਵੰਤ ਸਿੰਘ ਸੰਧੂ, ਦਲਵੀਰ ਕੌਰ, ਡਾ. ਜਸਪਾਲ ਕੌਰ ਦਿਉਲ, ਡਾ. ਬਲਜੀਤ ਕੌਰ ਕਿਆੜ, ਡਾ. ਸ਼ਰਨਜੀਤ ਕੌਰ ਅਤੇ ਪੰਜਾਬੀ ਵਿਭਾਗ ਦੇ ਅਧਿਆਪਕ ਵੱਡੀ ਗਿਣਤੀ ਵਿਚ ਹਾਜ਼ਰ ਸਨ।





(O) : +91-183-2258097 : +91-183-5015511 Fax : +91-183-2255619 Pin :143002 (Pb.) India

An Autonomous College affiliated to G.N.D.U., Amritsar UGC Letter No. F.22-1/2013 (AC) Dt. 22-05-2013

#### e-mail : khalsacollegeamritsar@yahoo.com

Web : www.khalsacollege.edu.in

|    |         | ਨ' ਅਤੇ ਪੰਜਾਬੀ ਅਧਿਆ<br>ਵ<br>ਤਿੰਨ ਰੋਜ਼ਾ ਸਾਲਾਟ | ਲਿੱ               |                   |                |
|----|---------|---------------------------------------------|-------------------|-------------------|----------------|
|    |         |                                             |                   | ਤੀ: 26 ਤੋਂ 28 ਨਵੰ | ਬਰ 2022        |
| Γ  | ਲੜੀ ਨੰ. | ਵਿਦਿਆਰਥੀ /                                  | ਕਲਾਸ/             | ਰੋਲ਼ ਨੰਬਰ         | ਦਸਤਖ਼ਤ         |
|    |         | ਅਧਿਆਪਕ ਨਾਮ