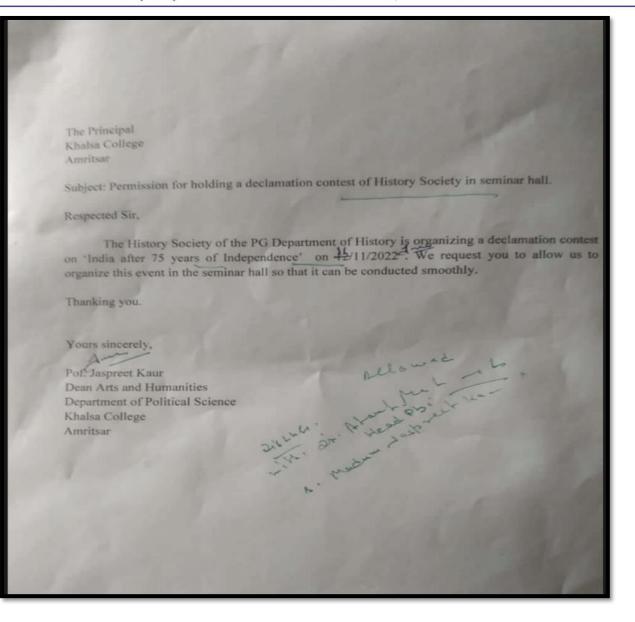

(O) : +91-183-2258097
 : +91-183-5015511
 Fax : +91-183-2255619
 Pin :143002 (Pb.) India

An Autonomous College affiliated to G.N.D.U., Amritsar UGC Letter No. F.22-1/2013 (AC) Dt. 22-05-2013

#### e-mail : khalsacollegeamritsar@yahoo.com

Web : www.khalsacollege.edu.in

♦ A HERITAGE INSTITUTION AND COLLEGE WITH POTENTIAL FOR EXCELLENCE - Status conferred by UGC ◆
 ♦ NAAC REACCREDITED "A" GRADE (CGPA)
 ♦ STAR STATUS CONFERRED BY DBT, NEW DELHI
 ♦ AN ISO CERTIFIED COLLEGE ◆

**Declamation Contest (11-11-2022)** 





(O) : +91-183-2258097 : +91-183-5015511 Fax : +91-183-2255619 Pin :143002 (Pb.) India

An Autonomous College affiliated to G.N.D.U., Amritsar UGC Letter No. F.22-1/2013 (AC) Dt. 22-05-2013

#### e-mail : khalsacollegeamritsar@yahoo.com

#### Web : www.khalsacollege.edu.in





☎ (0) : +91-183-2258097 : +91-183-5015511 Fax : +91-183-2255619 Pin :143002 (Pb.) India

An Autonomous College affiliated to G.N.D.U., Amritsar UGC Letter No. F.22-1/2013 (AC) Dt. 22-05-2013

#### e-mail : khalsacollegeamritsar@yahoo.com

Web : www.khalsacollege.edu.in

♦ A HERITAGE INSTITUTION AND COLLEGE WITH POTENTIAL FOR EXCELLENCE - Status conferred by UGC ◆
 ♦ NAAC REACCREDITED "A" GRADE (CGPA)
 ♦ STAR STATUS CONFERRED BY DBT, NEW DELHI
 ♦ AN ISO CERTIFIED COLLEGE ◆



P.G. Department of History KHALSA COLLEGE AMRITSAR

An Autonomous College UGC Letter No. F.22-1/2013(AC) Dt. 22.05.2013 (O): +91-0183-2258093 Ph.: +91-94658-84616 Fax: +91-183-22555619 Pin: 143002 (Pb) India

#### Activity Report

History Society of the P.G. Department of History organized a Declamation Contest on