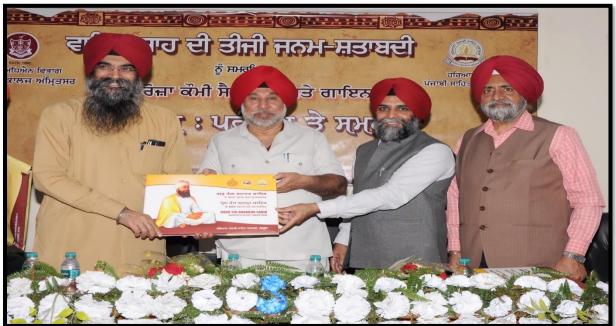

### List of Language & Communication Skills Activities

| Sr. No. | Name of Activity                                                                                         | Date of Activity | No. of<br>students<br>enrolled | Resource<br>Person/Department/<br>agencies involved                                                                                                | Page No. |
|---------|----------------------------------------------------------------------------------------------------------|------------------|--------------------------------|----------------------------------------------------------------------------------------------------------------------------------------------------|----------|
| 1.      | An Extension Lecture on<br>Communication                                                                 | 06-09-2022       | 72                             | Post Graduate<br>Department of<br>English                                                                                                          | 5-11     |
| 2.      | Literary Quiz                                                                                            | 23-09-2022       | 87                             | Post Graduate<br>Department of<br>English                                                                                                          | 12-20    |
| 3.      | An Extension lecture on'<br>Historical Perspective of Criticism<br>& the Contemporary Literary<br>Trends | 14-02-2023       | 44                             | Prof. Gk Bagga (<br>Former Head) Post<br>Graduate Department<br>of English                                                                         | 21-25    |
| 4.      | Lit-Fiesta, an inter-college<br>literary festival                                                        | 16-02-2023       | 13                             | Post Graduate<br>Department of<br>English                                                                                                          | 26-34    |
| 5.      | An Extension Lecture on<br>Creative Writing And Publishing                                               | 29-03-2023       | 44                             | Post Graduate<br>Department of<br>English                                                                                                          | 35-39    |
| 6.      | Declamation Contest                                                                                      | 12-04-2023       | 47                             | Political science<br>society, Department<br>of Political Science                                                                                   | 40-45    |
| 7.      | Declamation Contest                                                                                      | 11-11-2022       | 43                             | PG Department of<br>History                                                                                                                        | 46-52    |
| 8.      | Samwadi Baithak - Jaswant Singh<br>Kawal Di Sahitik Zindagi                                              | 04-08-2022       | 37                             | PG Department of<br>Punjabi                                                                                                                        | 53-62    |
| 9.      | Parvasi Punjabi Lekhika Amarjeet<br>Kaur Punnu Naal Rubaru atte<br>pustak vichar charcha                 | 06-08-2022       | 106                            | Amarjeet Kaur<br>Punnu, Dr.<br>SurinderBir Singh (<br>Former Professor<br>GNDU) andPG<br>Department of<br>Punjabi                                  | 63-77    |
| 10.     | Pustak Release Samaroh                                                                                   | 01-11-2022       | 101                            | PG Department of<br>Punjabi                                                                                                                        | 78-90    |
| 11.     | National Seminar on Heer Waris :<br>Parampara te Samkal                                                  | 12-11-2022       | 137                            | Dr. Gurmukh Singh (<br>Professor and Head<br>Department Punjabi<br>University Patiala),<br>Harbhajan Singh<br>Bhatia (Former<br>professor and Head | 91-111   |