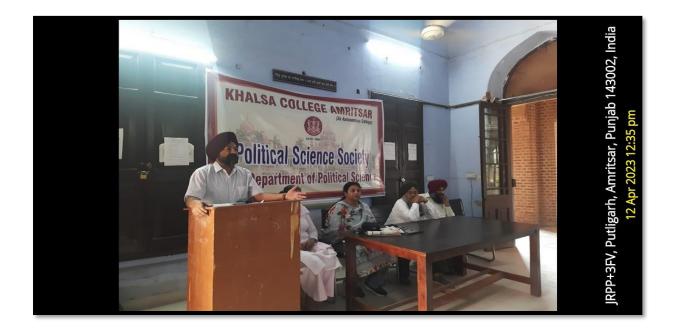

### List of Language & Communication Skills Activities

| Sr. No. | Name of Activity                                                                                         | Date of Activity | No. of<br>students<br>enrolled | Resource<br>Person/Department/<br>agencies involved                                                                                                | Page No. |
|---------|----------------------------------------------------------------------------------------------------------|------------------|--------------------------------|----------------------------------------------------------------------------------------------------------------------------------------------------|----------|
| 1.      | An Extension Lecture on<br>Communication                                                                 | 06-09-2022       | 72                             | Post Graduate<br>Department of<br>English                                                                                                          | 5-11     |
| 2.      | Literary Quiz                                                                                            | 23-09-2022       | 87                             | Post Graduate<br>Department of<br>English                                                                                                          | 12-20    |
| 3.      | An Extension lecture on'<br>Historical Perspective of Criticism<br>& the Contemporary Literary<br>Trends | 14-02-2023       | 44                             | Prof. Gk Bagga (<br>Former Head) Post<br>Graduate Department<br>of English                                                                         | 21-25    |
| 4.      | Lit-Fiesta, an inter-college<br>literary festival                                                        | 16-02-2023       | 13                             | Post Graduate<br>Department of<br>English                                                                                                          | 26-34    |
| 5.      | An Extension Lecture on<br>Creative Writing And Publishing                                               | 29-03-2023       | 44                             | Post Graduate<br>Department of<br>English                                                                                                          | 35-39    |
| 6.      | Declamation Contest                                                                                      | 12-04-2023       | 47                             | Political science<br>society, Department<br>of Political Science                                                                                   | 40-45    |
| 7.      | Declamation Contest                                                                                      | 11-11-2022       | 43                             | PG Department of<br>History                                                                                                                        | 46-52    |
| 8.      | Samwadi Baithak - Jaswant Singh<br>Kawal Di Sahitik Zindagi                                              | 04-08-2022       | 37                             | PG Department of<br>Punjabi                                                                                                                        | 53-62    |
| 9.      | Parvasi Punjabi Lekhika Amarjeet<br>Kaur Punnu Naal Rubaru atte<br>pustak vichar charcha                 | 06-08-2022       | 106                            | Amarjeet Kaur<br>Punnu, Dr.<br>SurinderBir Singh (<br>Former Professor<br>GNDU) andPG<br>Department of<br>Punjabi                                  | 63-77    |
| 10.     | Pustak Release Samaroh                                                                                   | 01-11-2022       | 101                            | PG Department of<br>Punjabi                                                                                                                        | 78-90    |
| 11.     | National Seminar on Heer Waris :<br>Parampara te Samkal                                                  | 12-11-2022       | 137                            | Dr. Gurmukh Singh (<br>Professor and Head<br>Department Punjabi<br>University Patiala),<br>Harbhajan Singh<br>Bhatia (Former<br>professor and Head | 91-111   |