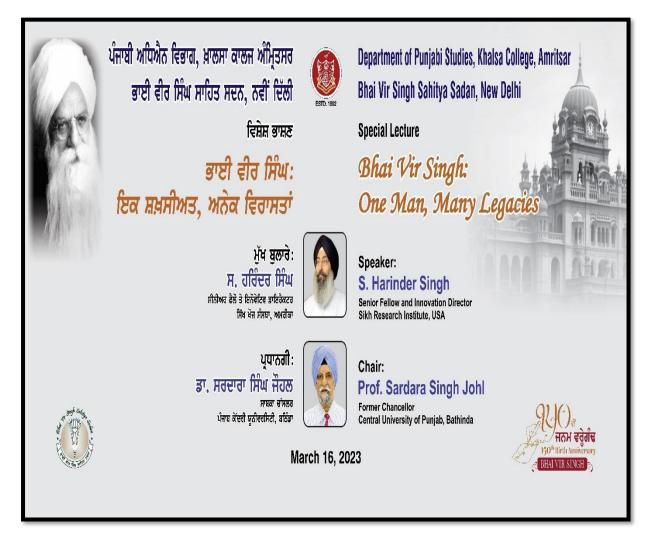

#### e-mail : khalsacollegeamritsar@yahoo.com

Web : www.khalsacollege.edu.in

| Sr. No. | Name of Activity                                              | Date of Activity         | No. of<br>students<br>enrolled | Resource<br>Person/Department/<br>agencies involved                                                                                                                                                                                                                       | Page No. |
|---------|---------------------------------------------------------------|--------------------------|--------------------------------|---------------------------------------------------------------------------------------------------------------------------------------------------------------------------------------------------------------------------------------------------------------------------|----------|
|         |                                                               |                          |                                | Punjabi Department<br>GNDU) Dr. Paramijt<br>kaur Sidhu (<br>Kurukshetra<br>University), Dr.<br>Raminder Kaur,<br>Professor Gndu<br>Amritsar. S. Jarnail<br>singh, Haryana. S.<br>Varinder Singh<br>Walia, (Editor<br>Punjabi Jagran<br>Jalandhar) and PG<br>Department Of |          |
| 12.     | Tin Roza Salana Sahitik Goshti                                | 26-11-2022 to 28-11-2022 | 21                             | Punjabi.<br>Dr. Rupinder Singh (<br>Asst. Professor<br>Punjabi Department<br>Modi college<br>Patiala), PG<br>Department of<br>Punjabi)                                                                                                                                    | 112-119  |
| 13.     | Special Lecture on Bhai Veer<br>Singh: One man, many Legacies | 16-03-2023               | 220                            | S. Harinder Singh (<br>Senior Fellow and<br>Innovation Director,<br>Sikh Research<br>Institute USA) Prof.<br>Sardara Singh Johal,<br>Former Chancellor,<br>Central University of<br>Punjab, Bathinda, PG<br>Deaprtment of<br>Punjabi                                      | 120-138  |
| 14.     | Kavita uchaaran Muqabla ate<br>Inaam Vand Samaroh             | 29-04-2023               | 71                             | PG Department Of<br>Punjabi                                                                                                                                                                                                                                               | 139-145  |
| 15.     | Value added course on Book and<br>Film Review                 | 2022-2023                | 20                             | PG Department of<br>English                                                                                                                                                                                                                                               | 146-153  |
| 16.     | Value added course on Creative<br>Writing                     | 2022-2023                | 16                             | PG Department of<br>English                                                                                                                                                                                                                                               | 154-161  |
| 17.     | Value added course on<br>Competitive Exam                     | 2022-2023                | 10                             | PG Department of<br>English                                                                                                                                                                                                                                               | 162-169  |