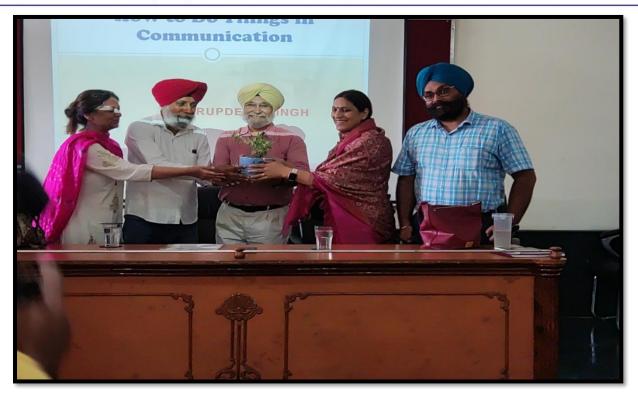

#### **REPORT OF ACTIVITIES HELD IN 2022-2023**

"An Extension Lecture on Communication"

On September 6

An Autonomous College affiliated to G.N.D.U., Amritsar UGC Letter No. F.22-1/2013 (AC) Dt. 22-05-2013

"An Extension Lecture on Communication"(06-09-2022)

An Autonomous College affiliated to G.N.D.U., Amritsar UGC Letter No. F.22-1/2013 (AC) Dt. 22-05-2013