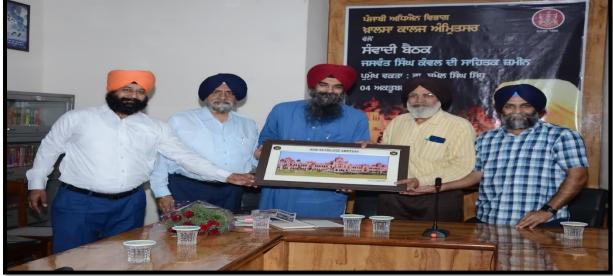

### List of Language & Communication Skills Activities

| Sr. No. | Name of Activity                                                                                         | Date of Activity | No. of<br>students<br>enrolled | Resource<br>Person/Department/<br>agencies involved                                                                                                | Page No. |
|---------|----------------------------------------------------------------------------------------------------------|------------------|--------------------------------|----------------------------------------------------------------------------------------------------------------------------------------------------|----------|
| 1.      | An Extension Lecture on<br>Communication                                                                 | 06-09-2022       | 72                             | Post Graduate<br>Department of<br>English                                                                                                          | 5-11     |
| 2.      | Literary Quiz                                                                                            | 23-09-2022       | 87                             | Post Graduate<br>Department of<br>English                                                                                                          | 12-20    |
| 3.      | An Extension lecture on'<br>Historical Perspective of Criticism<br>& the Contemporary Literary<br>Trends | 14-02-2023       | 44                             | Prof. Gk Bagga (<br>Former Head) Post<br>Graduate Department<br>of English                                                                         | 21-25    |
| 4.      | Lit-Fiesta, an inter-college<br>literary festival                                                        | 16-02-2023       | 13                             | Post Graduate<br>Department of<br>English                                                                                                          | 26-34    |
| 5.      | An Extension Lecture on<br>Creative Writing And Publishing                                               | 29-03-2023       | 44                             | Post Graduate<br>Department of<br>English                                                                                                          | 35-39    |
| 6.      | Declamation Contest                                                                                      | 12-04-2023       | 47                             | Political science<br>society, Department<br>of Political Science                                                                                   | 40-45    |
| 7.      | Declamation Contest                                                                                      | 11-11-2022       | 43                             | PG Department of<br>History                                                                                                                        | 46-52    |
| 8.      | Samwadi Baithak - Jaswant Singh<br>Kawal Di Sahitik Zindagi                                              | 04-08-2022       | 37                             | PG Department of<br>Punjabi                                                                                                                        | 53-62    |
| 9.      | Parvasi Punjabi Lekhika Amarjeet<br>Kaur Punnu Naal Rubaru atte<br>pustak vichar charcha                 | 06-08-2022       | 106                            | Amarjeet Kaur<br>Punnu, Dr.<br>SurinderBir Singh (<br>Former Professor<br>GNDU) andPG<br>Department of<br>Punjabi                                  | 63-77    |
| 10.     | Pustak Release Samaroh                                                                                   | 01-11-2022       | 101                            | PG Department of<br>Punjabi                                                                                                                        | 78-90    |
| 11.     | National Seminar on Heer Waris :<br>Parampara te Samkal                                                  | 12-11-2022       | 137                            | Dr. Gurmukh Singh (<br>Professor and Head<br>Department Punjabi<br>University Patiala),<br>Harbhajan Singh<br>Bhatia (Former<br>professor and Head | 91-111   |