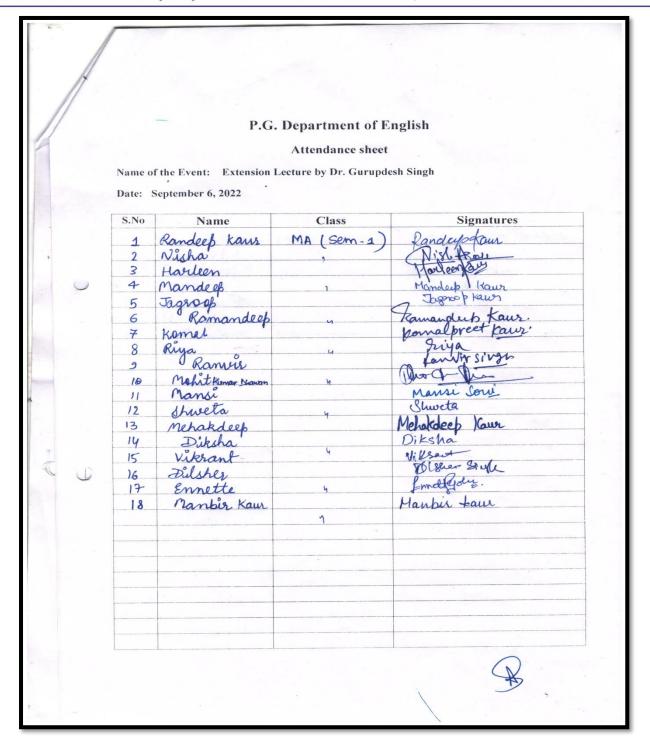

#### **REPORT OF ACTIVITIES HELD IN 2022-2023**

"An Extension Lecture on Communication"

On September 6

An Autonomous College affiliated to G.N.D.U., Amritsar UGC Letter No. F.22-1/2013 (AC) Dt. 22-05-2013

"An Extension Lecture on Communication"(06-09-2022)

An Autonomous College affiliated to G.N.D.U., Amritsar UGC Letter No. F.22-1/2013 (AC) Dt. 22-05-2013