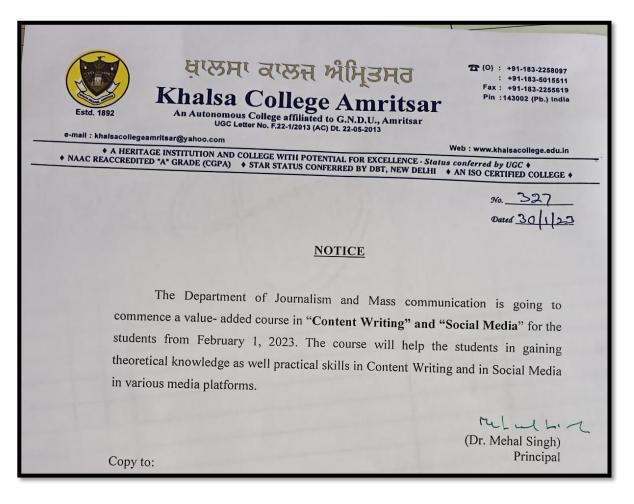

tent for various stories.
- To know about the various elements of content writing.

## **ELIGIBILITY FOR ADMISSION:**

Regular college students can join.

## **DURATION:**

30 Hours

### FOR MORE INFORMATION CONTACT:

Incharge Prof. Ferry Bhatia 90566-27482 Prof. Surbhi Sharma 97803-74379



(O): +91-183-2258097
 : +91-183-5015511
 Fax: +91-183-2255619
 Pin: :143002 (Pb.) India

An Autonomous College affiliated to G.N.D.U., Amritsar UGC Letter No. F.22-1/2013 (AC) Dt. 22-05-2013

#### e-mail : khalsacollegeamritsar@yahoo.com

Web : www.khalsacollege.edu.in

♦ A HERITAGE INSTITUTION AND COLLEGE WITH POTENTIAL FOR EXCELLENCE - Status conferred by UGC ◆
 ♦ NAAC REACCREDITED "A" GRADE (CGPA)
 ♦ STAR STATUS CONFERRED BY DBT, NEW DELHI
 ♦ AN ISO CERTIFIED COLLEGE ◆

## **ANNOUNCEMENT NOTICE:**





(O) : +91-183-2258097
 : +91-183-5015511
 Fax : +91-183-2255619
 Pin :143002 (Pb.) India

An Autonomous College affiliated to G.N.D.U., Amritsar UGC Letter No. F.22-1/2013 (AC) Dt. 22-05-2013

#### e-mail : khalsacollegeamritsar@yahoo.com

#### Web : www.khalsacollege.edu.in

♦ A HERITAGE INSTITUTION AND COLLEGE WITH POTENTIAL FOR EXCELLENCE - Status conferred by UGC ◆
 ♦ NAAC REACCREDITED "A" GRADE (CGPA)
 ♦ STAR STATUS CONFERRED BY DBT, NEW DELHI
 ♦ AN ISO CERTIFIED COLLEGE ◆

| S.No. | Course Name     | Roll No. | Student's Name     |
|-------|-----------------|----------|--------------------|
| 1     | Content Writing | 22217001 | Sudhir Kashirsagar |
| 2     | Content Writing | 22217002 | Karthika jayasoor  |
| 3     | Content Writing | 22217003 | Isha               |
| 4     | Co