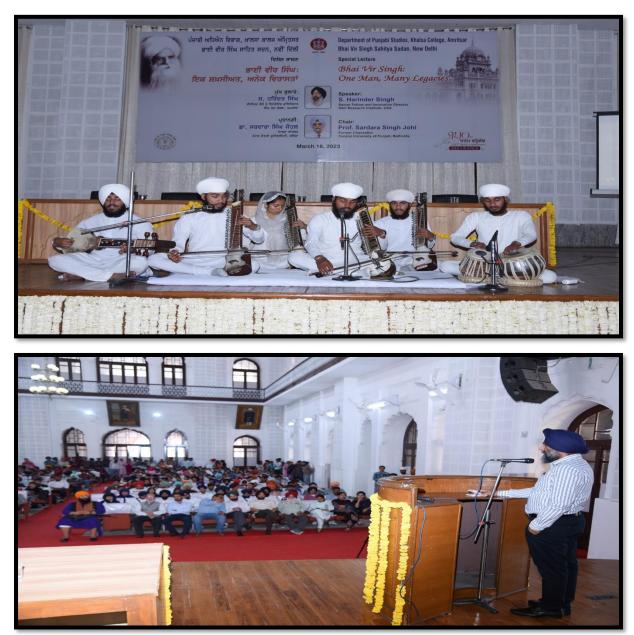

#### e-mail : khalsacollegeamritsar@yahoo.com

Web : www.khalsacollege.edu.in

| Sr. No. | Name of Activity                                              | Date of Activity         | No. of<br>students<br>enrolled | Resource<br>Person/Department/<br>agencies involved                                                                                                                                                                                                                       | Page No. |
|---------|---------------------------------------------------------------|--------------------------|--------------------------------|---------------------------------------------------------------------------------------------------------------------------------------------------------------------------------------------------------------------------------------------------------------------------|----------|
|         |                                                               |                          |                                | Punjabi Department<br>GNDU) Dr. Paramijt<br>kaur Sidhu (<br>Kurukshetra<br>University), Dr.<br>Raminder Kaur,<br>Professor Gndu<br>Amritsar. S. Jarnail<br>singh, Haryana. S.<br>Varinder Singh<br>Walia, (Editor<br>Punjabi Jagran<br>Jalandhar) and PG<br>Department Of |          |
| 12.     | Tin Roza Salana Sahitik Goshti                                | 26-11-2022 to 28-11-2022 | 21                             | Punjabi.<br>Dr. Rupinder Singh (<br>Asst. Professor<br>Punjabi Department<br>Modi college<br>Patiala), PG<br>Department of<br>Punjabi)                                                                                                                                    | 112-119  |
| 13.     | Special Lecture on Bhai Veer<br>Singh: One man, many Legacies | 16-03-2023               | 220                            | S. Harinder Singh (<br>Senior Fellow and<br>Innovation Director,<br>Sikh Research<br>Institute USA) Prof.<br>Sardara Singh Johal,<br>Former Chancellor,<br>Central University of<br>Punjab, Bathinda, PG<br>Deaprtment of<br>Punjabi                                      | 120-138  |
| 14.     | Kavita uchaaran Muqabla ate<br>Inaam Vand Samaroh             | 29-04-2023               | 71                             | PG Department Of<br>Punjabi                                                                                                                                                                                                                                               | 139-145  |
| 15.     | Value added course on Book and<br>Film Review                 | 2022-2023                | 20                             | PG Department of<br>English                                                                                                                                                                                                                                               | 146-153  |
| 16.     | Value added course on Creative<br>Writing                     | 2022-2023                | 16                             | PG Department of<br>English                                                                                                                                                                                                                                               | 154-161  |
| 17.     | Value added course on<br>Competitive Exam                     | 2022-2023                | 10                             | PG Department of<br>English                                                                                                                                                                                                                                               | 162-169  |